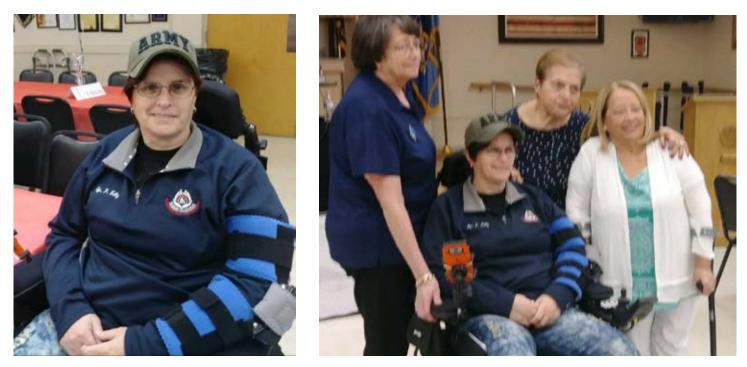

# Trom The Units

**Unit 347:** Unit 347 in Lady Lake, held a spaghetti dinner dance as a fundraiser fo Sgt. Pam Kelly, a 17 year Army Veteran who was injured in a helicopter sling load training mission. The cable snapped and Sgt Kelly was injured when the load fell on her. She is now a paraplegic and has only the use of one hand. A group from the Village's

decided if she lived here she would have some independence using our golf cart paths to get around. So a project was started to buy land and build a smart house for her.

Our unit decided we would help the cause and donated money to her project.

As VA&R Chairman we decided to have a fundraiser for her as well. We raised over \$5,500 dollars with ticket sales,basket raffles and a 50/50 as well as donations. Our members stepped up to the plate to make this a huge success.

#### UNIT 347 IS ALL IN FOR OUR VETERANS.

**Unit 392:** AUnit 392 in Panama City thanks all the Units throughout Florida for the Support after Hurricane Michael!!