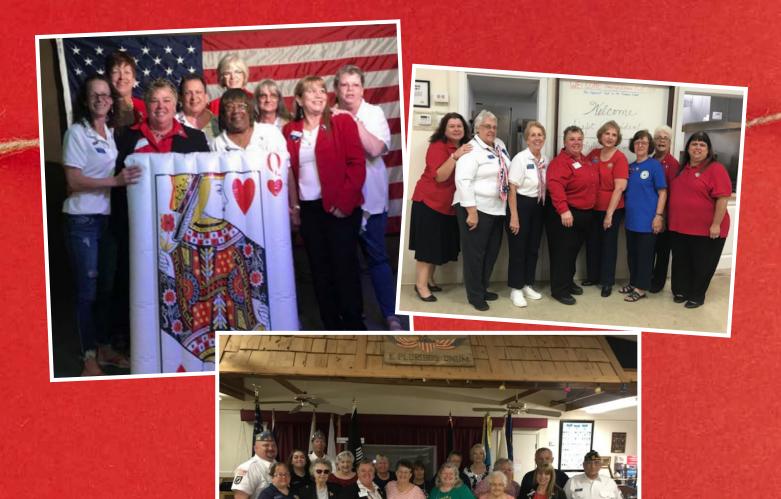

### President's Message

MICHELE DEGENNARO

After a brief time at home for the Holidays, I was off for more visits as I traveled to the other side of the State and visited with our VIP's in the 12th District. From start to finish District President Karen had us on the move visiting 12 Units, 1 Veteran Museum and presenting a new charter in 3 ½ days. WOW!

While visiting our VIP's, it was great to just sit and talk with all of you wonderful members. We laughed a while, thought of some great fundraisers, and shared ideas! Talking about great ideas, Satellite Beach, Unit 200 hosted us while we were still in our pajamas and it was a BLAST! Oh, and be sure to ask Gail "Scrappy" Dupuis about her sleeping cap!

It was AWESOME visiting with all the wonderful Ladies in the 12th District. The meals and desserts were delicious. The conversation and laughter, was the best. Spending time with PDP, Pat Donahue, is always very special. Presenting a New Charter, definitely a highlight I will never forget!!! Woo Hoo!

BIG THANK YOU to **ALL** our VIP's in the 12th District as you continue to work our mission and go **"ALL In"** for our Veterans, Military Families, Community, and Children & Youth. Thank you for making my visit to your Post home so memorable.