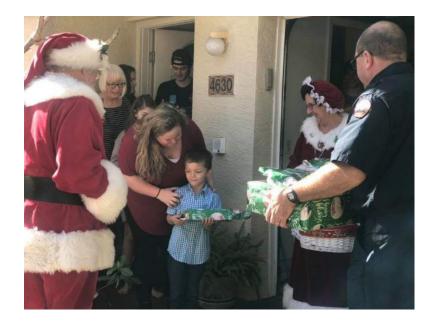

**DISTRICT 15:** Our famous Santa?? and Mrs Claus ?? Bruce Milne and Rose Anne Milne both members of Hugh Gilbert Strickland American Legion Post 138. Also served on 15 District as chair for Boy State and Girl State. They have been helping the community for many years making sure Children have a Christmas. They are both very active with the USO. This is how both Bruce Milne and Rose Anne Milne spent their Christmas Eve morning. Doesn't get any better than this. And they got to ride on the fire truck! A family of three lost everything in a house fire recently. Santa and Mrs Claus and the St Pete Fire and Rescue made sure the family had a merry Christmas.