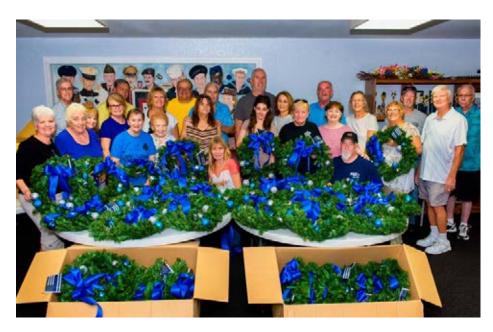

### **Trom The Units**

**Unit 103:** On November 25th Fallen Heroes Wreath Program event was held at American Legion Post 103. Twenty-four volunteers from Post & Unit 103 & Post & Unit110 gathered to assemble wreaths, for placement on the memorial sites of Southwest Florida's Fallen Law Enforcement Officers. Post 103 Commander Bud Boyer, seated front right, is the coordinator of this event. Forty-one wreaths were assembled.