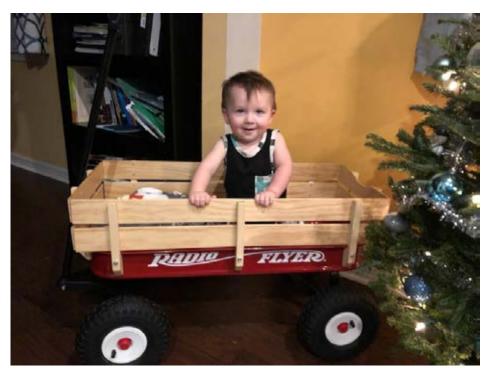

**DISTRICT 15:** aOn December 14, 2018 . American Legion U.S.S. Tampa Post 5 hosted a special event for Operation HomeFront for Military Families from Macdill. We received a phone call only a day before the event from one of the local American Legion in the area. (American Legion Family Post 111 Seminole). The Post

family had a local tree lot that had called and reached out to them. They wanted to donate a live tree to a military family in need, and also offered to deliver it. With out hesitation we all agreed to offer a chance (using raffle tickets) to the Military families in attendance at Fridays event, a chance to have a beautiful live tree for Christmas. After the Legion Family of post 111 was given the winners name they donated Christmas decorations for the tree and also went out and purchased a beautiful new Red Wagon for the little boy and delivered the tree to the home of the Military family.for Christmas eve This is what the American Legion Family is all about.