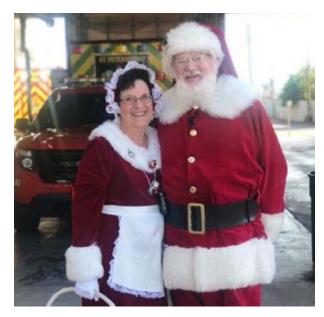

**DISTRICT 15:** Our famous Santa?? and Mrs Claus ?? Bruce Milne and Rose Anne Milne both members of Hugh Gilbert Strickland American Legion Post 138. Also served on 15 District as chair for Boy State and Girl State. They have been helping the community for many years making sure Children have a Christmas. They are both very active with the USO. This is how both Bruce Milne and Rose Anne Milne spent their Christmas Eve morning. Doesn't get any better than this. And they got to ride on the fire truck! A family of three lost everything in a house fire recently. Santa and Mrs Claus and the St Pete Fire and Rescue made sure the family had a merry Christmas.