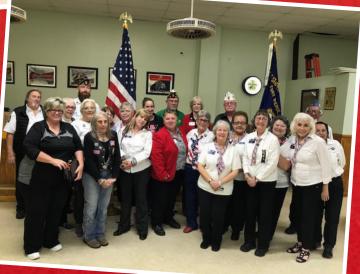

### President's Message

MICHELE DEGENNARO

After a brief time at home for the Holidays, I was off for more visits as I traveled to the other side of the State and visited with our VIP's in the 12th District. From start to finish District President Karen had us on the move visiting 12 Units, 1 Veteran Museum and presenting a new charter in 3 ½ days. WOW!

While visiting our VIP's, it was great to just sit and talk with all of you wonderful members. We laughed a while, thought of some great fundraisers, and shared ideas! Talking about great ideas, Satellite Beach, Unit 200 hosted us while we were still in our pajamas and it was a BLAST! Oh, and be sure to ask Gail "Scrappy" Dupuis about her sleeping cap!

It was AWESOME visiting with all the wonderful Ladies in the 12th District. The meals and desserts were delicious. The conversation and laughter, was the best. Spending time with PDP, Pat Donahue, is always very special. Presenting a New Charter, definitely a highlight I will never forget!!! Woo Hoo!

BIG THANK YOU to **ALL** our VIP's in the 12th District as you continue to work our mission and go **"ALL In"** for our Veterans, Military Families, Community, and Children & Youth. Thank you for making my visit to your Post home so memorable.