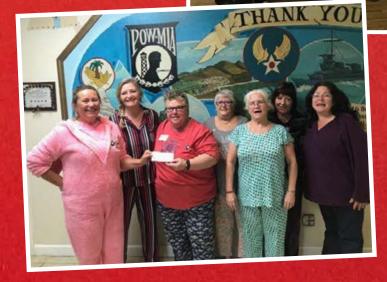

### JUNIORS

Junior members are AMAZING! During President Michele's visit to the 12th District, we met four young members. The family of #117 Palm Harbor, created the Legion Family Future Leaders. The young Sons of The American Legion and the Auxiliary Juniors get together, hold events, fundraisers, and go....ALL IN!

This year, they held a Fall Harvest at the Post home where the FUTURE LEADERS raised \$250 for Final Salute. As you know, Final Salute is for Homeless Female Veterans to find suitable and sustainable housing. Four members of the Legion Family Future Leaders were on hand to present President Michele with the check.