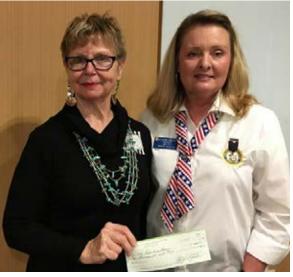

**Unit 273:** American Legion Auxiliary Unit 273, Madeira Beach, welcomed speaker Louise Hoyt, Program Coordinator for My Warriors Place retreat. My Warrior's Place and its supportive programs, was founded to honor the brave men and women who wore a military, law enforcement or firefighter uniform. A haven where healing may begin.

My Warrior's Place Program Coordinator Louise Sutherland-Hoyt presented an overview of their mission and their focus on suicide prevention. Katherine Gabehart, President Auxiliary Unit 273, presented her with a check from ALA 273 for \$1,000.

Louise Sutherland-Hoyt

Louise Hoyt accepting \$1,000, check from Unit 273 President Katie Gabehart

L to R: Chapllin Jan Hendrik, Louise Hoyt, President Katherine Gabehart, Secretary Karen Braughton

**Unit 291:** American Legion Auxiliary Unit 291 of Steinhatchee spent the week-end raising money for Final Salute. On Saturday January 19th we had a chili cook off and on Sunday January 20th we had a special bingo. Thank you to Mike Williams and Larry Tidwell of the Son's of the American Legion for helping with calling and collecting the money for our Bingo. Also a special thank you to all the participates in the chili cook off. All of the support and participation allowed us to send a check for \$1,500.00 for Final Salute to show our support for this wonderful cause.