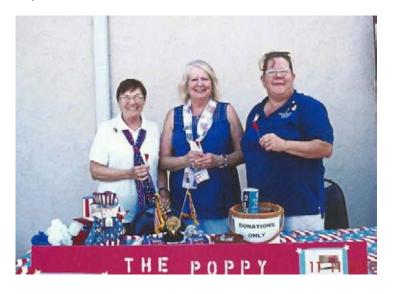

**Unit 103:** American Legion Unit 103 had a poppy & membership information display table at the Post Veterans Day celebration November 11th. Pictured left to right is Cheryl Winters, Membership Chair, Cheryl Hyman, President, and Kim Hill Historian.