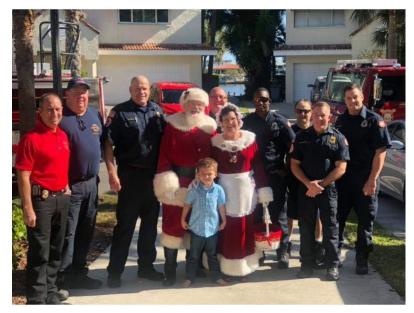

**DISTRICT 15:** Our famous Santa?? and Mrs Claus ?? Bruce Milne and Rose Anne Milne both members of Hugh Gilbert Strickland American Legion Post 138. Also served on 15 District as chair for Boy State and Girl State. They have been helping the community for many years making sure Children have a Christmas. They are both very active with the USO. This is how both Bruce Milne and Rose Anne Milne spent their Christmas Eve morning. Doesn't get any better than this. And they got to ride on the fire truck! A family of three lost everything in a house fire recently. Santa and Mrs Claus and the St Pete Fire and Rescue made sure the family had a merry Christmas.