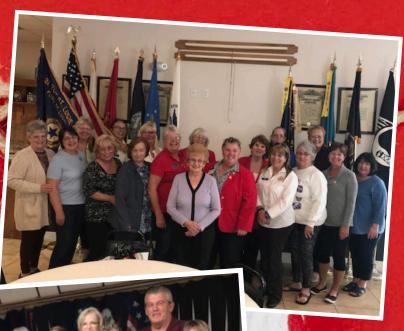

### President's Message

MICHELE DEGENNARO

After a brief time at home for the Holidays, I was off for more visits as I traveled to the other side of the State and visited with our VIP's in the 12th District. From start to finish District President Karen had us on the move visiting 12 Units, 1 Veteran Museum and presenting a new charter in 3 ½ days. WOW!

While visiting our VIP's, it was great to just sit and talk with all of you wonderful members. We laughed a while, thought of some great fundraisers, and shared ideas! Talking about great ideas, Satellite Beach, Unit 200 hosted us while we were still in our pajamas and it was a BLAST! Oh, and be sure to ask Gail "Scrappy" Dupuis about her sleeping cap!

It was AWESOME visiting with all the wonderful Ladies in the 12th District. The meals and desserts were delicious. The conversation and laughter, was the best. Spending time with PDP, Pat Donahue, is always very special. Presenting a New Charter, definitely a highlight I will never forget!!! Woo Hoo!

BIG THANK YOU to **ALL** our VIP's in the 12th District as you continue to work our mission and go **"ALL In"** for our Veterans, Military Families, Community, and Children & Youth. Thank you for making my visit to your Post home so memorable.