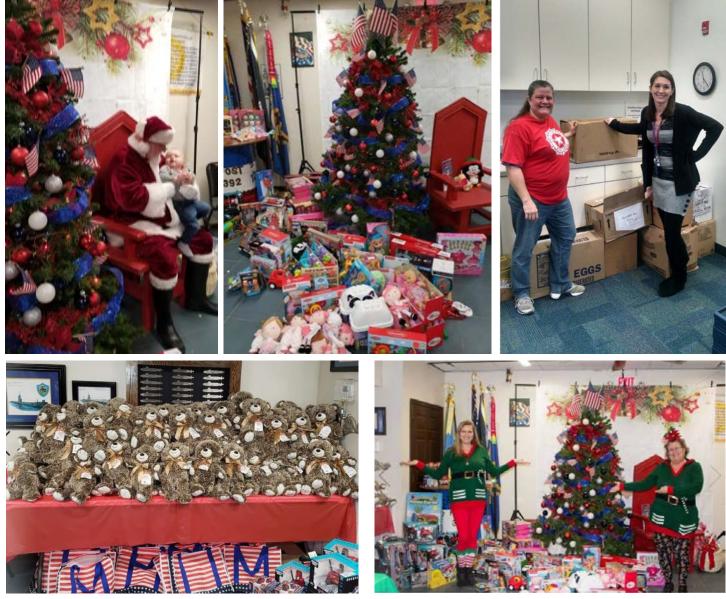

**Unit 275:** Dunedin Memorial Unit 275, held it's second annual "Operation Toy Soldier" project stuffing stockings for 200 children of active military families, Christine Casson is the Unit's National Security Chairman, and the brains behind the project.

**Unit 104:** Happy New Year from Unit 104! December was a very busy month for our Unit in addition to our meeting and dinners we hosted several events. On December 2nd our Post hosted an annual picnic for the National Guard, there were about 150 service members and their families that attended. The Legion and Sons provided the food and the Auxiliary provided a gift to each of the 68 kids plus

gifts and a stocking full of goodies.

Operation Home Front provided boxes of toys that were put out for them to play with until Santa arrived. Each child was given a game (babies and toddlers were given a stuffed animal) and it was AWESOME to see the families sitting at the tables playing games with their kids. At a separate event that day we donated a check for \$200 to be used to purchase beads for the Beads of Courage.

On the 8th we participated in the Pinellas Park Christmas Parade handing our American flags, beads, toys and candy. The 13th we hosted a Christmas party for residents of the Gateway Care Center which is skilled nursing facility (we adopted them earlier in the year). We played games and each attendee won twice receiving hand made gifts that were creations of our members. Afterwards we had cake and got to visit with them. Sometimes residents of nursing facilities are forgotten by family so it was great to see the smiles we brought to their faces, they are looking forward to our next party/visit. All veteran residents and veteran staff were presented with a certificate thanking them for their service. Then on the 22nd we hosted a Kids Christmas Party at our Post. Our Post members were so great with their donations this year that the kids all received two

We provided holiday food baskets to a family in Largo that had lost their home to a fire, provided food and a check to a military family at Nina Harris Exceptional Student Education Center and a check to the school to help with the student's wish list. This school is for students with special needs and each one gets to request a special gift which in the past were purchased from the teachers pockets, it was wonderful that they asked us to help them out this year. We also were requested to help with a food basket and gifts for a family at a local elementary school that had taken in a child (already had three) and needed some help with Christmas.