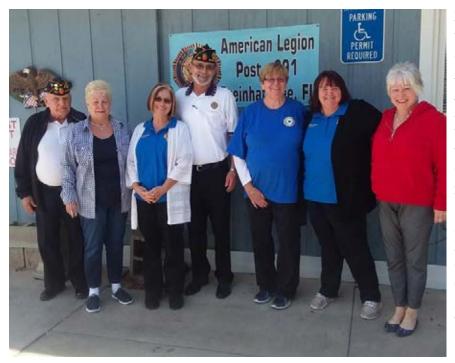

### From The Units

**DISTRICT 3:** On December 12th at the District 3 meeting at Post 291 in Steinhatchee the American Legion Auxiliary Unit 291 of Steinhatchee was given a check for 2,500.00 from Post 291. Post 291 awarded the check to the Auxiliary for all the hard work that they do in taking care of our Veterans, Community and Children. Pictured from left to right are Jim Moody Legion 1st Vice, Rita Moody Auxiliary Vice President, Marcie Cantrell Auxiliary Executive Committee, Butch Cantrell Post Commander, Karen Hedgepath Auxiliary Chaplain, Karen Tidwell Auxiliary President and Nina Johnson Auxiliary Veteran Committee.