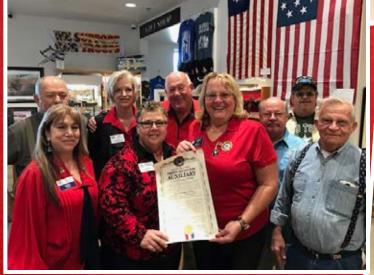

It was AWESOME visiting with all the wonderful Ladies in the 12th District. The meals and desserts were delicious. The conversation and laughter, was the best. Spending time with PDP, Pat Donahue, is always very special. Presenting a New Charter, definitely a highlight I will never forget!!! Woo Hoo!

Congratulations to our newest Unit, Merritt Island, 344 we wish you all the best. Stop by and congratulate this Unit and tour the

amazons

Veterans Memorial Museum while you are there, it will leave you speechless.

BIG THANK YOU to **ALL** our VIP's in the 12th District as you continue to work our mission and go **"ALL In"** for our Veterans, Military Families, Community, and Children & Youth. Thank you for making my visit to your Post home so memorable.