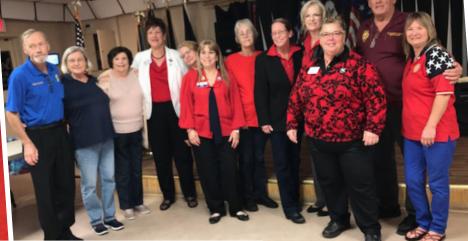

### President's Message

MICHELE DEGENNARO

After a brief time at home for the Holidays, I was off for more visits as I traveled to the other side of the State and visited with our VIP's in the 12th District. From start to finish District President Karen had us on the move visiting 12 Units, 1 Veteran Museum and presenting a new charter in 3 ½ days. WOW!

While visiting our VIP's, it was great to just sit and talk with all of you wonderful members. We laughed a while, thought of some great fundraisers, and shared ideas! Talking about great ideas, Satellite Beach, Unit 200 hosted us while we were still in our pajamas and it was a BLAST! Oh, and be sure to ask Gail "Scrappy" Dupuis about her sleeping cap!

It was AWESOME visiting with all the wonderful Ladies in the 12th District. The meals and desserts were delicious. The conversation and laughter, was the best. Spending time with PDP, Pat Donahue, is always very special. Presenting a New Charter, definitely a highlight I will never forget!!! Woo Hoo!

BIG THANK YOU to **ALL** our VIP's in the 12th District as you continue to work our mission and go **"ALL In"** for our Veterans, Military Families, Community, and Children & Youth. Thank you for making my visit to your Post home so memorable.