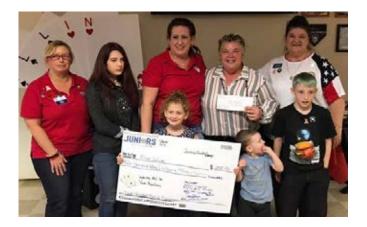

### JUNIORS

Junior members are AMAZING! During President Michele's visit to the 12th District, we met four young members. The family of #117 Palm Harbor, created the Legion Family Future Leaders. The young Sons of The American Legion and the Auxiliary Juniors get together, hold events, fundraisers, and go....ALL IN!

This year, they held a Fall Harvest at the Post home where the FUTURE LEADERS raised \$250 for Final Salute. As you know, Final Salute is for Homeless Female Veterans to find suitable and sustainable housing. Four members of the Legion Family Future Leaders were on hand to present President Michele with the check.